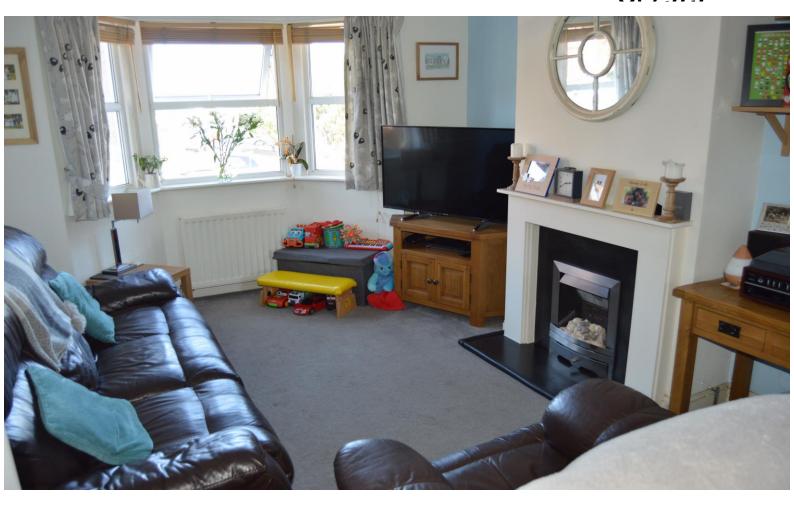

#### **Entrance Hall**

Front door. Radiator. Doors & stairs off to:

**Lounge/Diner** 24' 11" x 10' 6" (7.59m x 3.20m) Lounge area: Double glazed Bay window to front aspect. Feature gas fireplace. Radiator. Dining area: Double glazed window to rear aspect. Radiator. Door leading to kitchen: