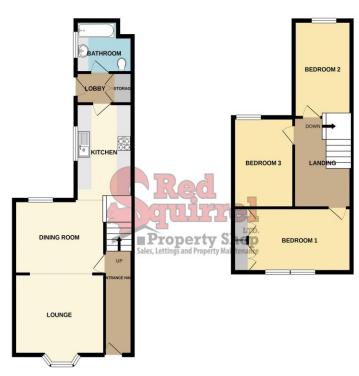

3 BEDROOMS

**CLOSE TO TOWN CENTRE** 

**GOOD SEA VIEWS** 

**TERRACED HOUSE** 

**WELL PRESENTED** 

GAS CENTRAL HEATING & DOUBLE GLAZING

ROOMS 357 FLOOR 1.5T FLOOR 552 sq.ft. (51.2 sq.m.) approx. 462 sq.ft. (42.9 sq.m.) approx.

#### **Entrance Hall**

Front door. Radiator. Doors & stairs off to:

**Lounge/Diner** 24' 11" x 10' 6" (7.59m x 3.20m) Lounge area: Double glazed Bay window to front aspect. Feature gas fireplace. Radiator. Dining area: Double glazed window to rear aspect. Radiator. Door leading to kitchen:

Kitchen 13' 8" x 9' 2" (4.16m x 2.79m)

Double glazed window to side aspect. Fitted base & wall units. Integrated oven & hob.

#### Lobby

Storage cupboard with space for appliances. Door to side aspect leading to garden.

Bathroom 8' 4" x 7' 6" (2.54m x 2.28m)

Double glazed window to side aspect. Bath with over shower. Low level WC. Vanity wash basin. Heated towel rail.

### **First Floor Landing**

Loft hatch access. Doors off to:

**Bedroom 1** 12' 11" x 11' 1" (3.93m x 3.38m) Plus built in wardrobes.

Two double glazed windows to front aspect with elevated views over the sea. Built in wardrobes into eaves. Radiator.

**Bedroom 2** 14' 1" x 8' 10" (4.29m x 2.69m) Plus built in wardrobes.

Double glazed window to rear aspect. Radiator. Built in wardrobes.

**Bedroom 3** 10' 11" x 8' 5" (3.32m x 2.56m)

Double glazed window to rear aspect. Radiator. Bookshelf into fireplace.